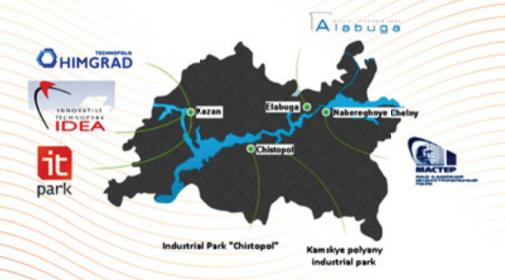

#### **INVESTMENT INFRASTRUCTURE**

#### **INVESTMENT INFRASTRUCTURE**

Kamskiye Polyany Industrial Park

**Agro-industrial Park** 

Industrial production Total: 2000 Ha/Free: 938 Ha

Polymers conversion 260 Ha / 250 Ha

Low tonnage chemistry and polymers conversion 131 Ha / 45 Ha

Agricultural products: processing, storage and sale 8 Ha / 4.5 Ha

Research & Development, office space 28 685.5 sq.m. / 1 500 sq.m.

Machine building 43 Ha / 9 Ha

High Technology IT-park 3.2 Ha