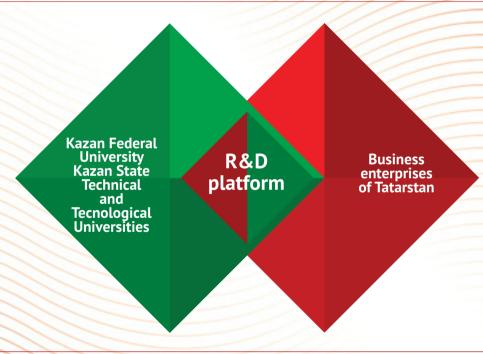

1.5%                                                           | 0%                                           |
| Property Tax                                | 2.2%                                                           | 0%                                           |



#### **INVESTMENT INFRASTRUCTURE**



#### **INVESTMENT INFRASTRUCTURE**



Kamskiye Polyany Industrial Park



**Agro-industrial Park** 







Industrial production Total: 2000 Ha/Free: 938 Ha

Polymers conversion 260 Ha / 250 Ha

Low tonnage chemistry and polymers conversion 131 Ha / 45 Ha

Agricultural products: processing, storage and sale 8 Ha / 4.5 Ha

Research & Development, office space 28 685.5 sq.m. / 1 500 sq.m.

Machine building 43 Ha / 9 Ha

High Technology IT-park 3.2 Ha



#### **SCIENTIFIC POTENTIAL**



#### **ABOUT TIDA**

Established by the Presidential Decree in June 2011, TIDA is an executive body of the Government of the Republic of Tatarstan.
TIDA is also a member of the World Association of Investment Promotion Agencies (WAIPA).



#### **Activities:**

- Investment attraction: functioning as one-stop-centre
- Public-Private Partnership programs
- Small and medium entrepreneurship supporting programs



#### **TIDA AS A ONE-STOP CENTER:**



Tida + Tida + Tida + Tida

#### **TIDA AS A ONE-STOP CENTER:**

Signing an agreement **Project launch** 

**Determining** investor's requirements

**Applying** to TIDA

TIda + TIda + TIda + TIda

Complete package

of documents

#### **MULTINATIONAL COMPANIES HAVE CHOSEN** TO CO-OPERATE WITH TATARSTAN





ISUZU YIIT YOKOGAWA