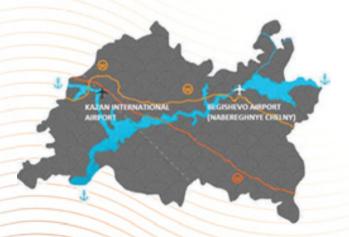

#### **INFRASTRUCTURE**

- Water transportation (entering the Mediterranean, Baltic and Caspian Seas)
- 3 «A» class logistic complexes
- M5 Highway «Moscow – Ekaterinburg»
- M7 Highway
  «Moscow Kazan Ufa»